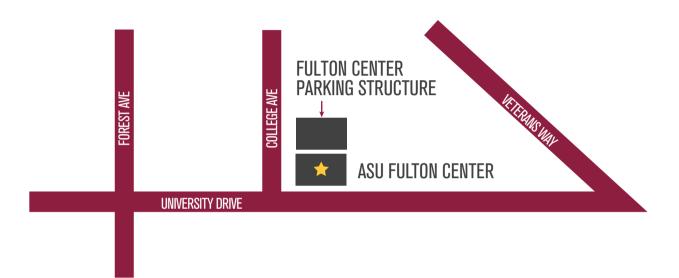

# ASU Office of the President driving directions

Our office is located on the Tempe campus of Arizona State University in the ASU Fulton Center on the northeast corner of University Drive and College Avenue. The address is **300 E. University Drive, 4th Floor, Suite 410. Tempe, AZ 85287-7705** 

### Coming from Sky Harbor International Airport via Loop 202 East (Red Mountain Freeway)

Exit at Rural/Scottsdale Road and turn south (right). Turn west (right) onto University Drive. Enter the parking structure directly from University Drive or turn right and enter it from College Avenue.

## Coming from Loop 101

Exit at University Drive and head west past McClintock Drive, Rural Road and McAllister/Veterans Way. Enter the parking structure directly from University Drive or turn right and enter it from College Avenue.

## Parking

If you park in the garage directly north of the ASU Fulton Center, please bring the parking structure entry ticket so we can validate your parking.