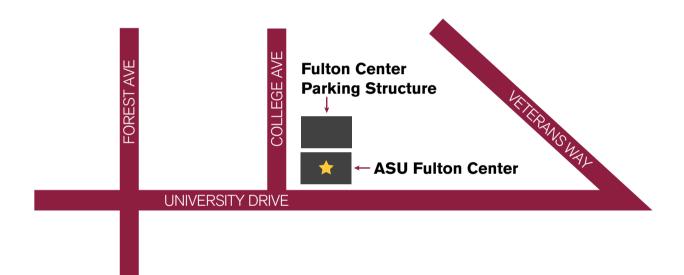

# Media Relations & Strategic Communications

Our office is located on the Tempe campus of Arizona State University in the ASU Fulton Center (northeast corner of University Drive and College Avenue). The address is **300 E. University Drive, 2nd Floor, Suite 235. Tempe, AZ 85281.** 

#### Coming from Sky Harbor International Airport via Loop 202 East (Red Mountain Freeway)

Exit at Rural/Scottsdale Road and turn south (right). Turn west (right) onto University Drive. Enter the parking structure directly from University Drive or turn right and enter it from College Avenue.

## Coming from Loop 101

Exit at University Drive and head west past McClintock Drive, Rural Road and McAllister/Veterans Way. Enter the parking structure directly from University Drive or turn right and enter it from College Avenue.

## Parking

If you park in the garage directly north of the ASU Fulton Center, please bring the parking structure entry ticket so we can validate your parking.